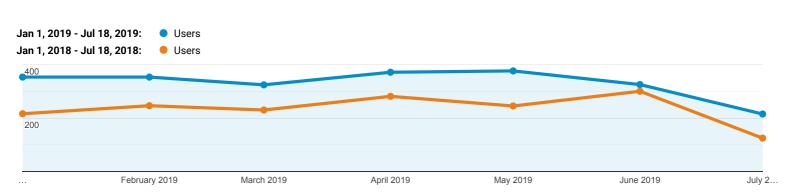

## Overview

Jan 1, 2019 - Jul 18, 2019 Compare to: Jan 1, 2018 - Jul 18, 2018

Explorer

Summary

| Device Category            | Acquisition                   |                                |                                | Behavior                      |                                  |                                     | Conversions Goal 1: Phone Mtg Downloads            |                                                |                                          |
|----------------------------|-------------------------------|--------------------------------|--------------------------------|-------------------------------|----------------------------------|-------------------------------------|----------------------------------------------------|------------------------------------------------|------------------------------------------|
|                            | Users                         | New Users                      | Sessions                       | Bounce<br>Rate                | Pages /<br>Session               | Avg.<br>Session<br>Duration         | Phone Mtg Downloads<br>(Goal 1 Conversion<br>Rate) | Phone Mtg<br>Downloads (Goal 1<br>Completions) | Phone Mtg<br>Downloads (Goal<br>1 Value) |
|                            | 38.18% ♠<br>2,045 vs<br>1,480 | <b>37.55%</b> ♠ 1,956 vs 1,422 | <b>55.28%</b> ♠ 3,340 vs 2,151 | 10.38%<br>64.04% vs<br>58.02% | 12.38% <del>-</del> 2.10 vs 2.40 | 13.50% -<br>00:01:21 vs<br>00:01:34 | <b>0.00%</b> 0.00% vs 0.00%                        | <b>0.00%</b> 0 vs 0                            | <b>0.00%</b><br>\$0.00 vs \$0.00         |
| 1. desktop                 |                               |                                |                                |                               |                                  |                                     |                                                    |                                                |                                          |
| Jan 1, 2019 - Jul 18, 2019 | <b>1,232</b> (60.22%)         | <b>1,199</b> (61.30%)          | <b>1,677</b> (50.21%)          | 65.18%                        | 2.44                             | 00:01:27                            | 0.00%                                              | <b>0</b> (0.00%)                               | \$0.00<br>(0.00%)                        |
| Jan 1, 2018 - Jul 18, 2018 | <b>860</b> (58.11%)           | 835<br>(58.72%)                | <b>1,155</b> (53.70%)          | 55.15%                        | 2.83                             | 00:01:51                            | 0.00%                                              | 0<br>(0.00%)                                   | \$0.00<br>(0.00%)                        |
| % Change                   | 43.26%                        | 43.59%                         | 45.19%                         | 18.18%                        | -13.81%                          | -22.23%                             | 0.00%                                              | 0.00%                                          | 0.00%                                    |
| 2. mobile                  |                               |                                |                                |                               |                                  |                                     |                                                    |                                                |                                          |
| Jan 1, 2019 - Jul 18, 2019 | <b>694</b> (33.92%)           | 651<br>(33.28%)                | <b>1,339</b> (40.09%)          | 60.27%                        | 1.76                             | 00:01:07                            | 0.00%                                              | <b>0</b> (0.00%)                               | \$0.00<br>(0.00%)                        |
| Jan 1, 2018 - Jul 18, 2018 | <b>501</b> (33.85%)           | 476<br>(33.47%)                | 829<br>(38.54%)                | 62.24%                        | 1.83                             | 00:01:02                            | 0.00%                                              | 0<br>(0.00%)                                   | \$0.00<br>(0.00%)                        |
| % Change                   | 38.52%                        | 36.76%                         | 61.52%                         | -3.17%                        | -3.73%                           | 8.17%                               | 0.00%                                              | 0.00%                                          | 0.00%                                    |
| 3. tablet                  |                               |                                |                                |                               |                                  |                                     |                                                    |                                                |                                          |
| Jan 1, 2019 - Jul 18, 2019 | <b>120</b> (5.87%)            | 106<br>(5.42%)                 | <b>324</b> (9.70%)             | 73.77%                        | 1.75                             | 00:01:50                            | 0.00%                                              | <b>0</b> (0.00%)                               | \$0.00<br>(0.00%)                        |
| Jan 1, 2018 - Jul 18, 2018 | 119<br>(8.04%)                | 111<br>(7.81%)                 | 167<br>(7.76%)                 | 56.89%                        | 2.22                             | 00:02:08                            | 0.00%                                              | 0<br>(0.00%)                                   | \$0.00<br>(0.00%)                        |
| % Change                   | 0.84%                         | -4.50%                         | 94.01%                         | 29.67%                        | -21.37%                          | -14.33%                             | 0.00%                                              | 0.00%                                          | 0.00%                                    |